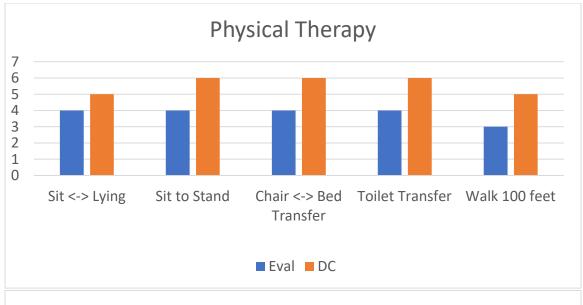

**PT** evaluated Mr. B on 2/22/2024, and she was able to complete all bed mobility tasks with **Contact guard Assistance** and was able to perform transfers with **Minimal Assistance** and could ambulate using a Rollator requiring Contact Guard Assistance. A wheelchair was recommended for long distances. Prior to her hospitalization, Mrs. Bohon was modified independent with all ADLs, transfers, and was able to ambulate using a Rollator Walker. PT set goals to focus on improving functional transfers, and balance with the goal of discharging home with support of her husband.

Following 9 days of skilled nursing and therapy services, Mrs. Bohon made significant functional gains with PT and was able to perform all bed mobility and transfers with Modified Independence. She was able to ambulate 300 ft with a Rollator walker with Modified Independence. She also made significant gains with OT and was now able to perform all Activities of Daily Living with Stand-by assistance to contact guard assistance. Mr. B was able to safely discharge home with her husband and with home health of her choice on 3/1/2024.