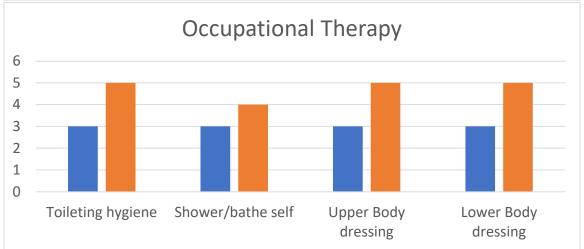

**OT** evaluated Mrs. Bohon on 2/24/2024. She required Moderate Assistance with performing all toileting tasks and **Minimal assistance** during toileting transfers. Mr. B required **Moderate assistance** for upper body dressing and Back-brace, and she required **Moderate Assistance** with lower-body dressing and shower/bathing. OT set goals to address increasing B UE strength to improve Mrs. Bohons ability to perform functional mobility, community mobility, and ADLs, as well as to perform transfers to/from shower with **Modified Independence** (assistive device or extra time needed.).

Following 9 days of skilled nursing and therapy services, Mrs. Bohon made significant functional gains with PT and was able to perform all bed mobility and transfers with Modified Independence. She was able to ambulate 300 ft with a Rollator walker with Modified Independence. She also made significant gains with OT and was now able to perform all Activities of Daily Living with Stand-by assistance to contact guard assistance. Mr. B was able to safely discharge home with her husband and with home health of her choice on 3/1/2024.