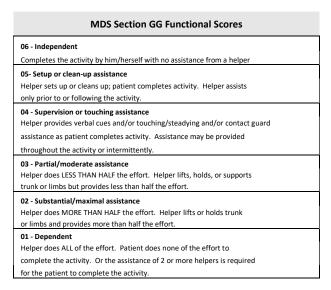

set goals to address increasing B UE strength to improve Mrs. Bohons ability to perform functional mobility, community mobility, and ADLs, as well as to perform transfers to/from shower with **Modified Independence** (assistive device or extra time needed.).

Following 9 days of skilled nursing and therapy services, Mrs. Bohon made significant functional gains with PT and was able to perform all bed mobility and transfers with Modified Independence. She was able to ambulate 300 ft with a Rollator walker with Modified Independence. She also made significant gains with OT and was now able to perform all Activities of Daily Living with Stand-by assistance to contact guard assistance. Mr. B was able to safely discharge home with her husband and with home health of her choice on 3/1/2024.